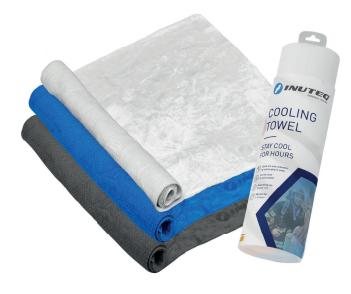

- Will cool you down for several hours.
- Machine washable

Using the INUTEQ-PVA<sup>®</sup> evaporative cooling towel is a fast and easy way to beat the heat and stay fresh and cool at work, during sports and leisure.

## Available in:

| Colors:     | Grey      | Art. nr.: 1530010200 |
|-------------|-----------|----------------------|
|             | Blue      | Art. nr.: 1530010300 |
|             | White     | Art. nr.: 1530010900 |
|             |           |                      |
| Sizes:      | 78 x 33 c | m                    |
|             |           |                      |
| Components: |           |                      |