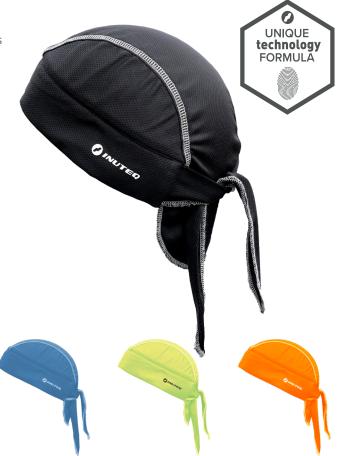

## Available in:

Colors: Black Art. nr.: 1216010100

> Art. nr.: 1216010300 **Bright Blue** Yellow Art. nr.: 1216010700 Art. nr.: 1216010500 Orange

Sizes: One size