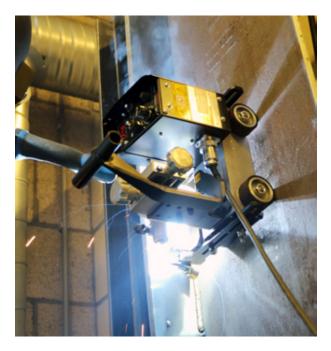

 Minimizes material damage by automatic arc OFF
 Avoids further damage to the welding work piece, making it easier to restart.

The Wel-Handy Mini Strong is a compact design welding carriage designed to perform horizontal, vertical, and overhang welding. A 35 kg magnet and 16 kg traction power provides reliable performance and quality welds. The machine is easily carried around with the handle with magnet detachment mechanism.

#### Strong permanent magnet power (35 kg)

 Enables the Wel-Handy Mini Strong to weld in vertical and overhang welding positions.