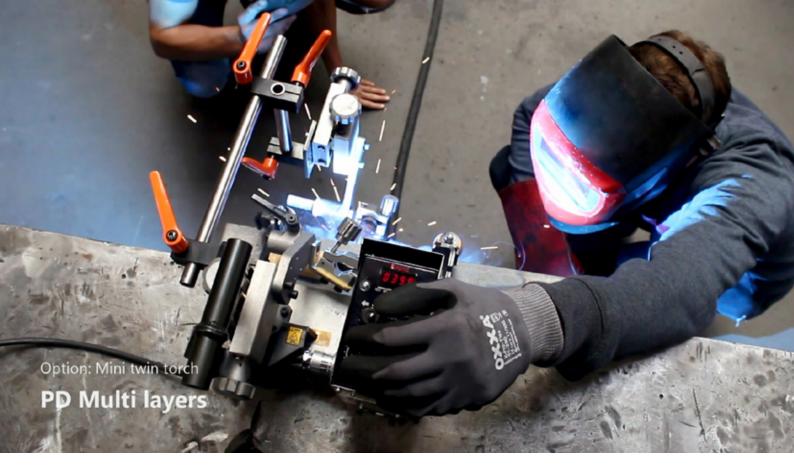

# **WEL-HANDY MINI STRONG**

# **Compact Welding Carriage for Continuous Welding**

 Minimizes material damage by automatic arc OFF
 Avoids further damage to the welding work piece, making it easier to restart.

The Wel-Handy Mini Strong is a compact design welding carriage designed to perform horizontal, vertical, and overhang welding. A 35 kg magnet and 16 kg traction power provides reliable performance and quality welds. The machine is easily carried around with the handle with magnet detachment mechanism.

#### Ergonomic design

- Lifting handle with magnet detachment mechanism
  Pulling the handle detaches the magnet in single action.
- Large torch adjustment knob
  Allows fine tuning of torch position with welding gloves.
- Tool-free torch clamp
  Torch can be mounted to the machine without any tools.

### Optional accessories

| Accessory                           | Stock #     | Description               |  |
|-------------------------------------|-------------|---------------------------|--|
| Transformer PR 100-240V-SEC 24V 65W | 222.002.256 | AC100-240V / DC 24V       |  |
| Mini twin torch option              | 90260       | For fillet height <160 mm |  |