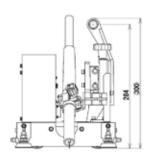

| Specification                                             | Wel-Handy Mini Strong                              |  |  |
|-----------------------------------------------------------|----------------------------------------------------|--|--|
| Machine weight                                            | 8.2 kg                                             |  |  |
| Traction force                                            | 16 kg                                              |  |  |
| Travel speed                                              | 100 - 1000 mm/min                                  |  |  |
| Guiding system                                            | Fillet tracking guide roller                       |  |  |
| Stand off (plate to base plate)                           | 5.5 mm                                             |  |  |
| Magnet detachment mechanis                                | m Lifting handle integrated                        |  |  |
| Driving method 4-whe                                      | 4-wheel driving rubber roller (chain transmission) |  |  |
| Magnet type                                               | 35 kg permanent magnet                             |  |  |
| Torch adjustment:                                         |                                                    |  |  |
| Torch angle                                               | 40 ~ 55°                                           |  |  |
| Up / down                                                 | 45 mm                                              |  |  |
| Forward / backward                                        | 45 mm                                              |  |  |
| Automatic stop functions Limit switch on each of carriage |                                                    |  |  |
| Unwelded lengths (start & end total) Approx. 260 mm       |                                                    |  |  |
| Welding method                                            | Continuous welding                                 |  |  |
| Power & signal cable Pov                                  | ver and signal integrated Y-branch cable           |  |  |
| Torch holder diameter                                     | 16 ~20 mm                                          |  |  |
| Input power                                               | DC 24V                                             |  |  |