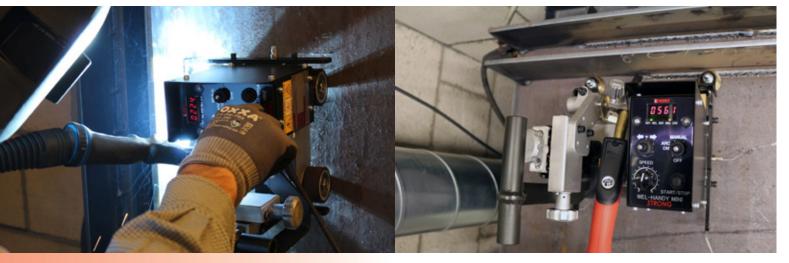

 Minimizes material damage by automatic arc OFF
 Avoids further damage to the welding work piece, making it easier to restart.

The Wel-Handy Mini Strong is a compact design welding carriage designed to perform horizontal, vertical, and overhang welding. A 35 kg magnet and 16 kg traction power provides reliable performance and quality welds. The machine is easily carried around with the handle with magnet detachment mechanism.

#### Automatic stop by limit switch

The Wel-Handy Mini Strong is equipped with limit switches on both ends of the machine. When a limit switch is pressed during welding, the machine stops traveling and the arc turns off automatically. Simultaneous welding operation can be done easily with the Wel-Handy Mini Strong.