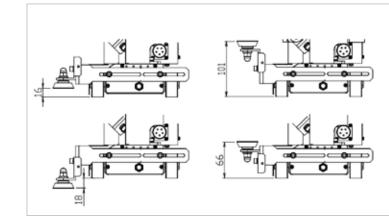

| Specification                                             | Wel-Handy Mini Strong                              |  |  |
|-----------------------------------------------------------|----------------------------------------------------|--|--|
| Machine weight                                            | 8.2 kg                                             |  |  |
| Traction force                                            | 16 kg                                              |  |  |
| Travel speed                                              | 100 - 1000 mm/min                                  |  |  |
| Guiding system                                            | Fillet tracking guide roller                       |  |  |
| Stand off (plate to base plate)                           | 5.5 mm                                             |  |  |
| Magnet detachment mechanis                                | m Lifting handle integrated                        |  |  |
| Driving method 4-whe                                      | 4-wheel driving rubber roller (chain transmission) |  |  |
| Magnet type                                               | 35 kg permanent magnet                             |  |  |
| Torch adjustment:                                         |                                                    |  |  |
| Torch angle                                               | 40 ~ 55°                                           |  |  |
| Up / down                                                 | 45 mm                                              |  |  |
| Forward / backward                                        | 45 mm                                              |  |  |
| Automatic stop functions Limit switch on each of carriage |                                                    |  |  |
| Unwelded lengths (start & end total) Approx. 260 mm       |                                                    |  |  |
| Welding method                                            | Continuous welding                                 |  |  |
| Power & signal cable Pov                                  | ver and signal integrated Y-branch cable           |  |  |
| Torch holder diameter                                     | 16 ~20 mm                                          |  |  |
| Input power                                               | DC 24V                                             |  |  |