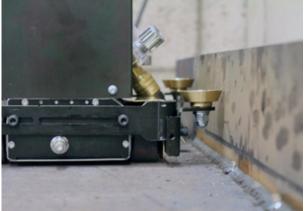

#### Widely adjustable guide roller positions

- Flexible guide roller height adjustment.
- Guide roller can be flipped over to position on the back.