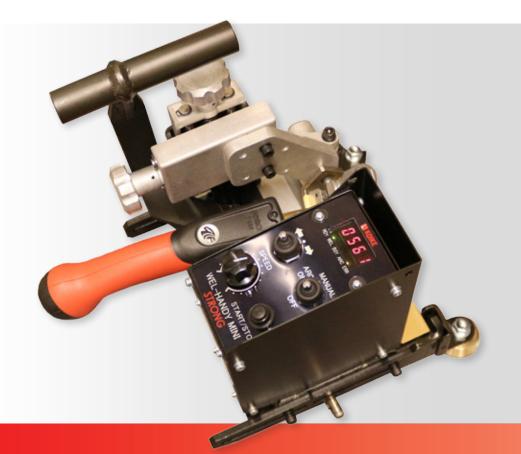

# **WEL-HANDY MINI STRONG**

# **Compact Welding Carriage for Continuous Welding**

#### Features and Benefits

- Compact, portable design
- Constant speed by motor feedback control
- Strong 35 kg permanent magnet and traction power
- Overload detection function
- Carriage positioning by limit switch
- Widely adjustable guide roller positions
- Lifting handle with magnet detachment mechanism
- Digital display for welding repeatability
- Limit switches on both sides of the machine
- Designed for continuous welding

#### Ergonomic design

- Lifting handle with magnet detachment mechanism
  Pulling the handle detaches the magnet in single action.
- Large torch adjustment knob
  Allows fine tuning of torch position with welding gloves.
- Tool-free torch clamp
  Torch can be mounted to the machine without any tools.