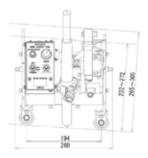

| Specification                                             | Wel-Handy Mini Strong                              |  |  |
|-----------------------------------------------------------|----------------------------------------------------|--|--|
| Machine weight                                            | 8.2 kg                                             |  |  |
| Traction force                                            | 16 kg                                              |  |  |
| Travel speed                                              | 100 - 1000 mm/min                                  |  |  |
| Guiding system                                            | Fillet tracking guide roller                       |  |  |
| Stand off (plate to base plate)                           | 5.5 mm                                             |  |  |
| Magnet detachment mechanis                                | m Lifting handle integrated                        |  |  |
| Driving method 4-whe                                      | 4-wheel driving rubber roller (chain transmission) |  |  |
| Magnet type                                               | 35 kg permanent magnet                             |  |  |
| Torch adjustment:                                         |                                                    |  |  |
| Torch angle                                               | 40 ~ 55°                                           |  |  |
| Up / down                                                 | 45 mm                                              |  |  |
| Forward / backward                                        | 45 mm                                              |  |  |
| Automatic stop functions Limit switch on each of carriage |                                                    |  |  |
| Unwelded lengths (start & end total) Approx. 260 mm       |                                                    |  |  |
| Welding method                                            | Continuous welding                                 |  |  |
| Power & signal cable Pov                                  | ver and signal integrated Y-branch cable           |  |  |
| Torch holder diameter                                     | 16 ~20 mm                                          |  |  |
| Input power                                               | DC 24V                                             |  |  |