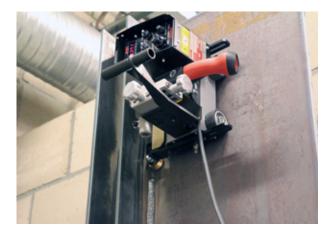

#### Ergonomic design

- Lifting handle with magnet detachment mechanism
  Pulling the handle detaches the magnet in single action.
- Large torch adjustment knob
  Allows fine tuning of torch position with welding gloves.
- Tool-free torch clamp
  Torch can be mounted to the machine without any tools.

#### Carriage position adjustment without lifting

Repositions the carriage without the need of lifting. Machine travels when limit switch is being pressed. Precise starting position adjustment can be done in much easier way.

#### Automatic stop by limit switch

The Wel-Handy Mini Strong is equipped with limit switches on both ends of the machine. When a limit switch is pressed during welding, the machine stops traveling and the arc turns off automatically. Simultaneous welding operation can be done easily with the Wel-Handy Mini Strong.