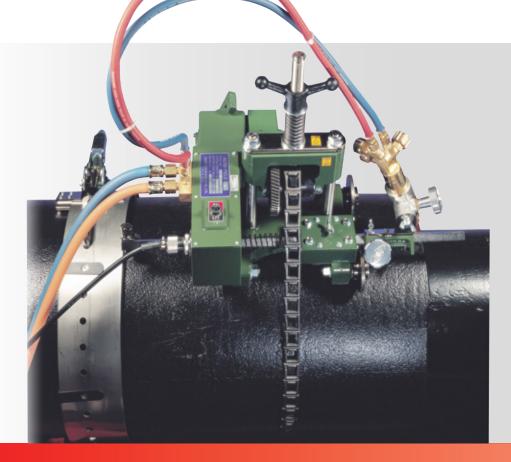

#### Special Fixed Rail Tip Guide System

The mechanically automatic torch guiding provides a high cutting accuracy.

Interlocking link chain system
Swiftly adapts to any pipe diameter.

## On/Off drive clutch

Position and align the machine quickly.

# Sharp, clean cuts from small to large diameter pipes

The Auto Picle-S is an oxy-fuel pipe cutting machine equipped with a motor and robust gear system. Together with the interlocking transmission chain links, the Auto Picle-S travels smoothly around the pipe in all positions.

Cutting operations are carried out from the handy remote controller.

Travel speed adjustment is easily done during cutting. The slide bar torch system allows flexible torch positioning. When used with the optional guide rail, this system automatically guides the torch along the rail, providing high cutting accuracy for large diameter pipes.

Optional guide rail provides high cutting accuracy, particularly suitable for large pipes. Each guide rail is provides with additional chain links for each maximum pipe diameter.

The Auto Picle-S is a motorized oxy-fuel pipe cutting machine with remote control. The optional guide rail provides high cutting accuracy, particularly suitable for large pipes. Countless professionals from metal fabrication, offshore & pipeline and shipbuilding industries have used Koike pipe cutting machines successfully.