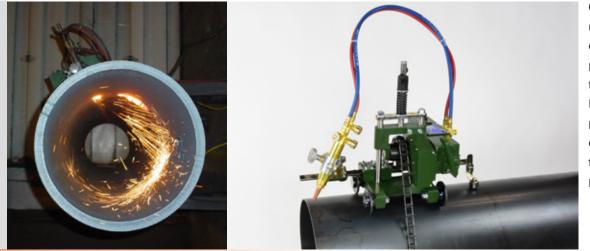

# Sharp, clean cuts from small to large diameter pipes

The Auto Picle-S is an oxy-fuel pipe cutting machine equipped with a motor and robust gear system. Together with the interlocking transmission chain links, the Auto Picle-S travels smoothly around the pipe in all positions.

Cutting operations are carried out from the handy remote controller.

Travel speed adjustment is easily done during cutting. The slide bar torch system allows flexible torch positioning. When used with the optional guide rail, this system automatically guides the torch along the rail, providing high cutting accuracy for large diameter pipes.

Optional guide rail provides high cutting accuracy, particularly suitable for large pipes. Each guide rail is provides with additional chain links for each maximum pipe diameter.

The Auto Picle-S is a motorized oxy-fuel pipe cutting machine with remote control. The optional guide rail provides high cutting accuracy, particularly suitable for large pipes. Countless professionals from metal fabrication, offshore & pipeline and shipbuilding industries have used Koike pipe cutting machines successfully.