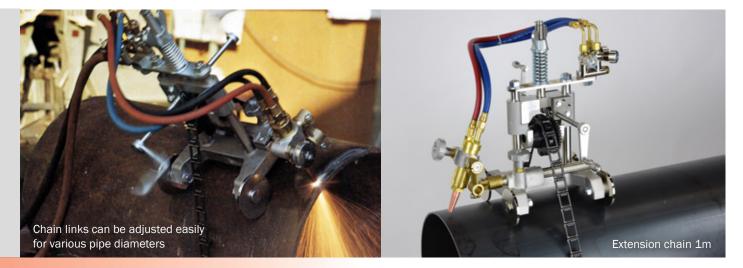

### Extremely smooth feed

Quality pipe cutting without electrical power PICLE-1 's extremely smooth feed makes the machine handy and easy to operate. The drive chain is comprised of durable, interlocking links that can easily be added or removed for a quick change of pipe diameters.

| Optional accessories |         |                 |  |
|----------------------|---------|-----------------|--|
| Accessory            | Stock # | Description     |  |
| Extension chain 1 m  | 31131   | 1 m chain links |  |