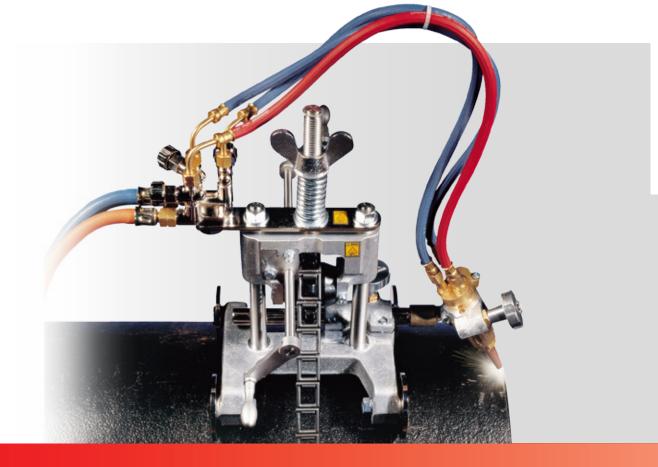

### Extremely smooth feed

Quality pipe cutting without electrical power PICLE-1 's extremely smooth feed makes the machine handy and easy to operate. The drive chain is comprised of durable, interlocking links that can easily be added or removed for a quick change of pipe diameters.

A graduated bevel collar ensures accurate bevel setting. The control valves for fuel, preheat and cutting oxygen are positioned from heat yet conveniently placed for easy operator use.

The Picle-1 is a manually operated pipe cutting machine for cutting and bevelling pipes. Equipped with a chain and worm gear drive system with low transmission ratio, leading to an absolutely frictionless feel.